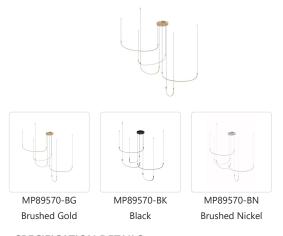

### **SPECIFICATION DETAILS**

| <b>Fixture Dimensions</b> | D70-1/2" x H9-1/4"                                         |
|---------------------------|------------------------------------------------------------|
| Light Source              | LED with DC Driver                                         |
| Wattage                   | 80W                                                        |
| Total Lumens              | 6960lm                                                     |
| Delivered Lumens          | BG-5120lm; BK-4924lm; WH-5152lm;                           |
| Voltage                   | 120V                                                       |
| Color Temperature         | 3000K                                                      |
| CRI (Ra)                  | 90CRI                                                      |
| Optional Color Temps      | 2700K - 5000K Available, Minimum Order Quantities<br>Apply |
| LED Rated Life            | 50,000 hours                                               |
| Dimming                   | 100% - 10%, TRIAC or ELV Dimmer (Not Included)             |
| Adjustable                | Yes                                                        |
| Wire Length               | 120" Max                                                   |
| Wire Type                 | BG - Black Wire; BK - Black Wire; BN-Clear Wire;           |
| Minimum Hang Height       | 14"                                                        |
| Sloped Ceiling Adaptable  | Yes                                                        |
| Location                  | Dry                                                        |
| CEC Title 24 JA8          | Yes, JA8-2022                                              |
| Canopy Dimensions         | D11-7/8" x H1-7/8"                                         |
| Paint Finish              | BG01; BK02; BN01;                                          |