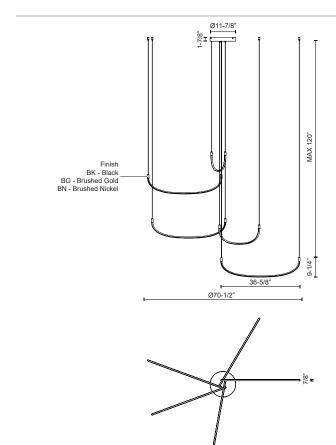

### **SPECIFICATION DETAILS**

| <b>Fixture Dimensions</b> | D70-1/2" x H9-1/4"                                         |
|---------------------------|------------------------------------------------------------|
| Light Source              | LED with DC Driver                                         |
| Wattage                   | 80W                                                        |
| Total Lumens              | 6960lm                                                     |
| Delivered Lumens          | BG-5120lm; BK-4924lm; WH-5152lm;                           |
| Voltage                   | 120V                                                       |
| Color Temperature         | 3000K                                                      |
| CRI (Ra)                  | 90CRI                                                      |
| Optional Color Temps      | 2700K - 5000K Available, Minimum Order Quantities<br>Apply |
| LED Rated Life            | 50,000 hours                                               |
| Dimming                   | 100% - 10%, TRIAC or ELV Dimmer (Not Included)             |
| Adjustable                | Yes                                                        |
| Wire Length               | 120" Max                                                   |
| Wire Type                 | BG - Black Wire; BK - Black Wire; BN-Clear Wire;           |
| Minimum Hang Height       | 14"                                                        |
| Sloped Ceiling Adaptable  | Yes                                                        |
| Location                  | Dry                                                        |
| CEC Title 24 JA8          | Yes, JA8-2022                                              |
| Canopy Dimensions         | D11-7/8" x H1-7/8"                                         |
| Paint Finish              | BG01; BK02; BN01;                                          |